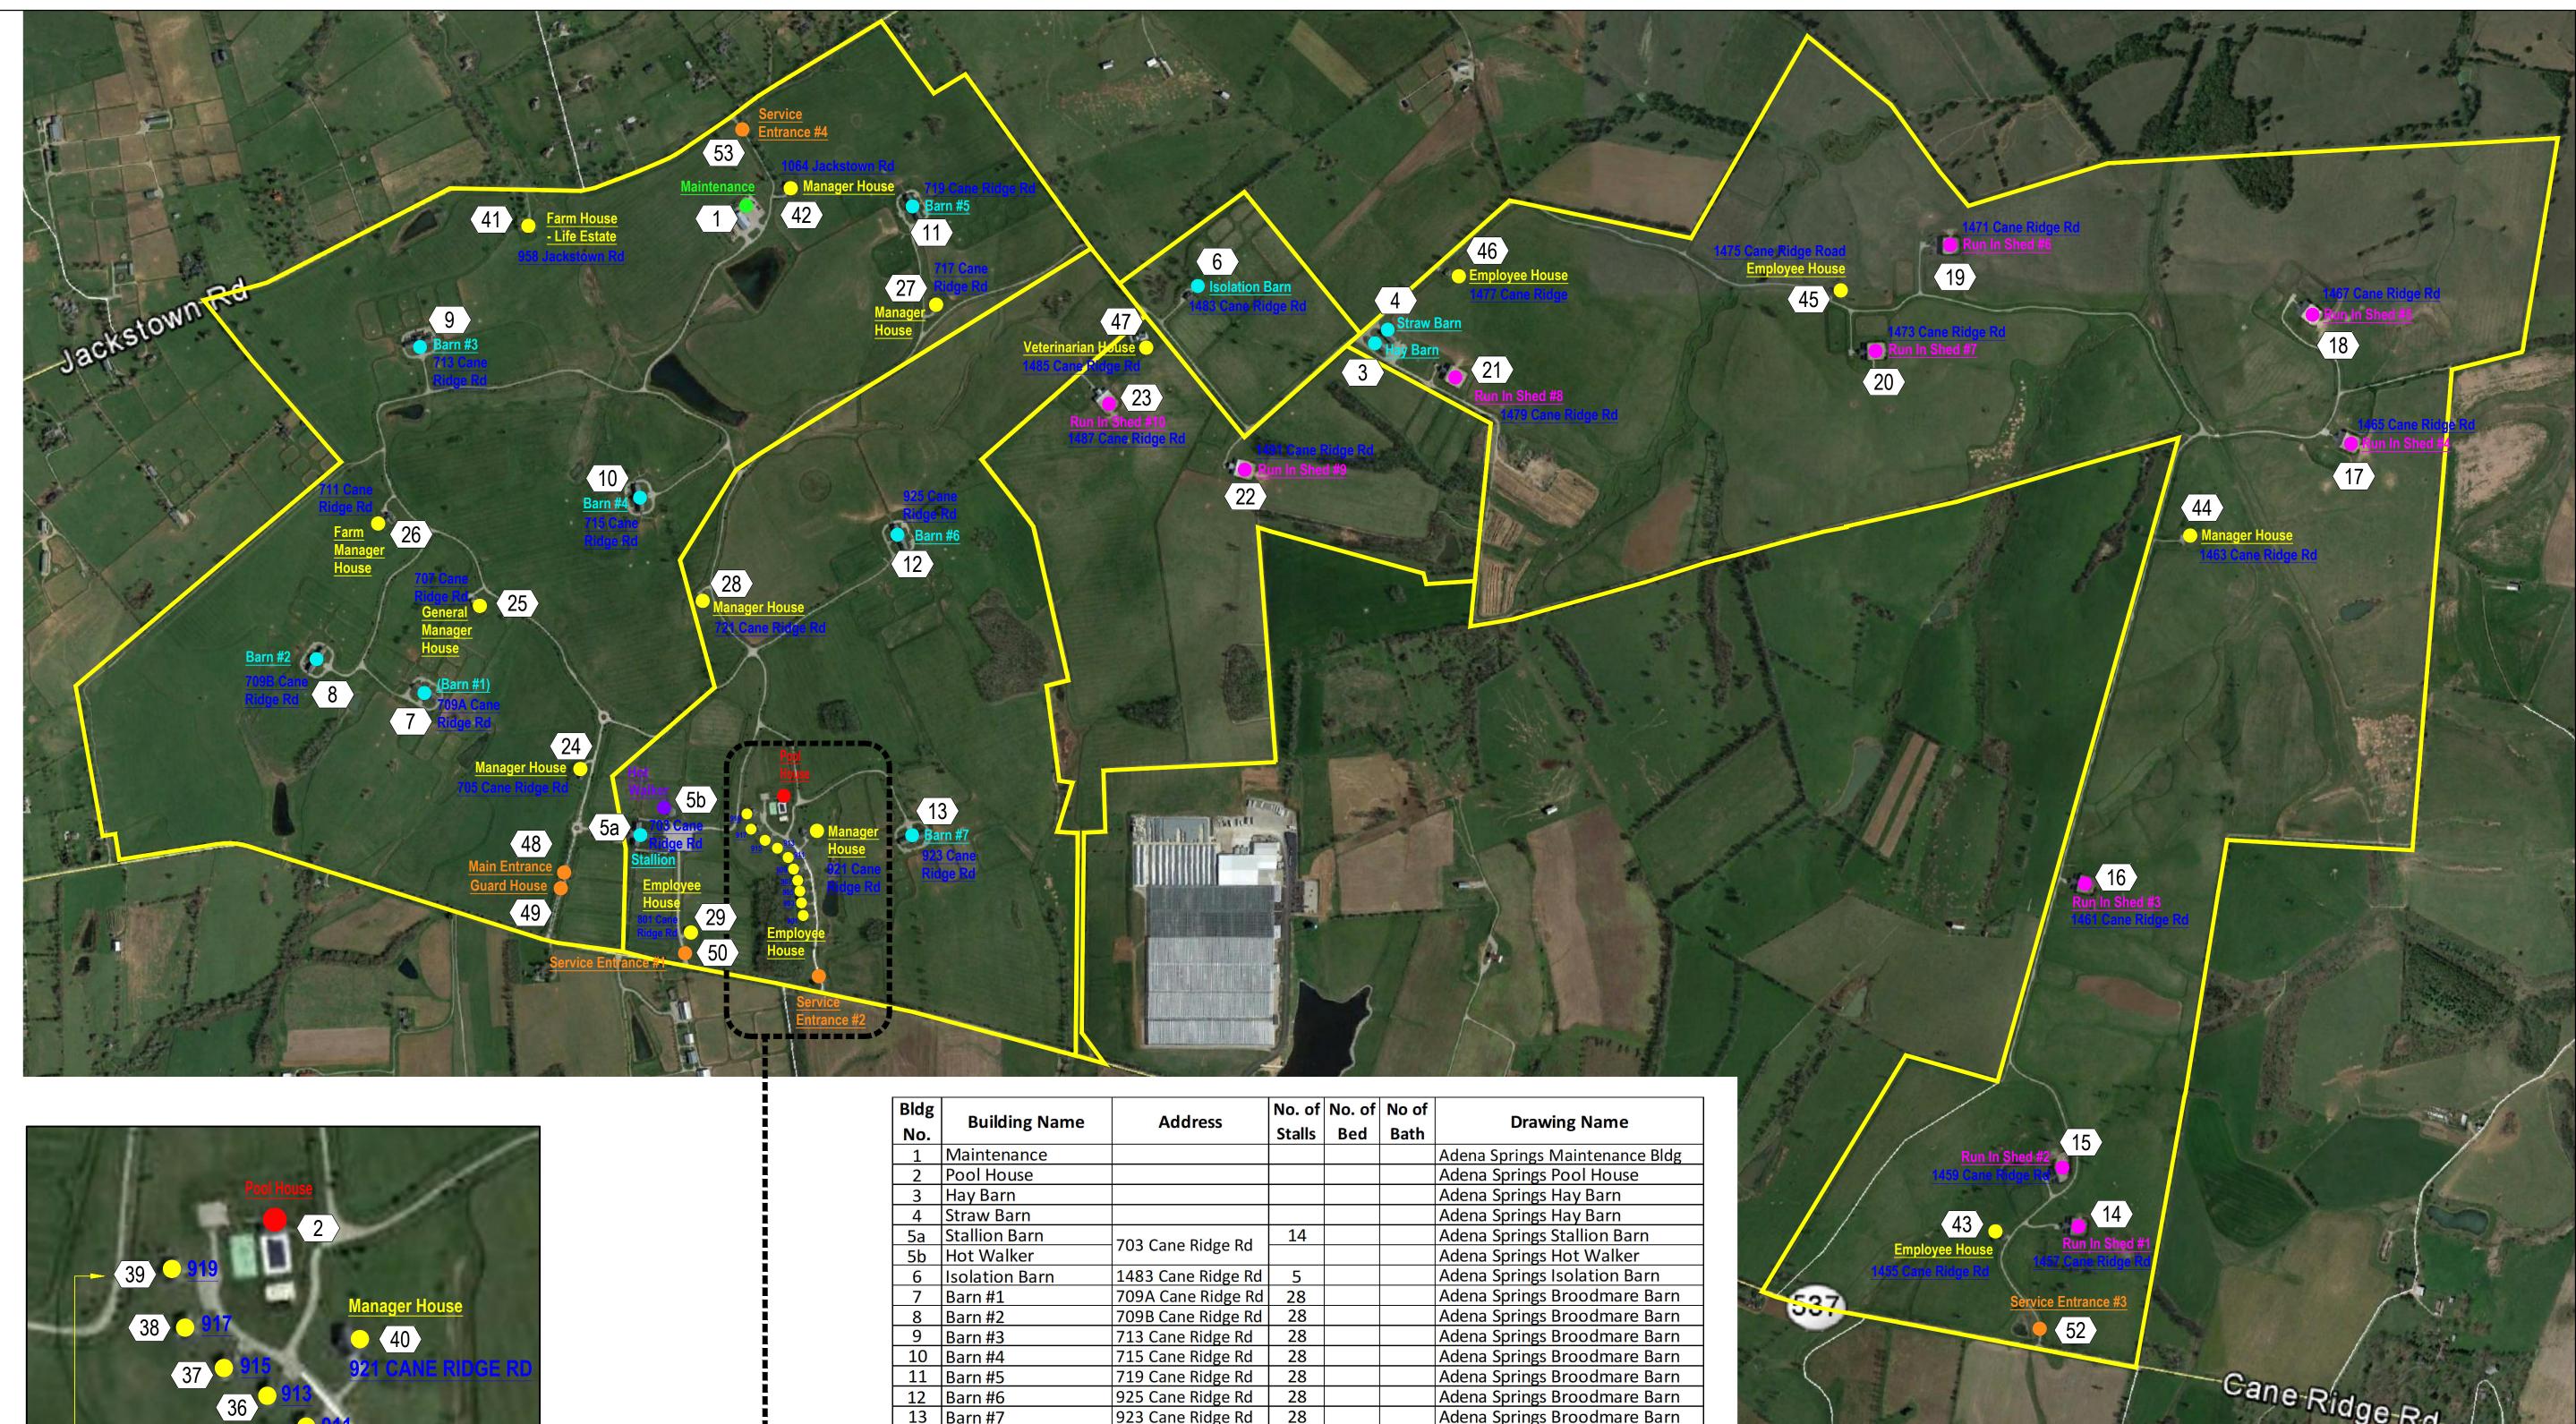

| Bldg<br>No. | Building Name   | Address            | No. of<br>Stalls | No. of<br>Bed | No of<br>Bath | Drawing Name                   |
|-------------|-----------------|--------------------|------------------|---------------|---------------|--------------------------------|
| 1           | Maintenance     |                    |                  |               |               | Adena Springs Maintenance Bldg |
| 2           | Pool House      |                    |                  |               |               | Adena Springs Pool House       |
| 3           | Hay Barn        |                    |                  |               |               | Adena Springs Hay Barn         |
| 4           | Straw Barn      |                    |                  |               |               | Adena Springs Hay Barn         |
| 5a          | Stallion Barn   | 702 Capa Pidgo Pd  | 14               |               |               | Adena Springs Stallion Barn    |
| 5b          | Hot Walker      | 703 Cane Ridge Rd  |                  |               |               | Adena Springs Hot Walker       |
| 6           | Isolation Barn  | 1483 Cane Ridge Rd | 5                |               |               | Adena Springs Isolation Barn   |
| 7           | Barn #1         | 709A Cane Ridge Rd | 28               |               |               | Adena Springs Broodmare Barn   |
| 8           | Barn #2         | 709B Cane Ridge Rd | 28               |               |               | Adena Springs Broodmare Barn   |
| 9           | Barn #3         | 713 Cane Ridge Rd  | 28               |               |               | Adena Springs Broodmare Barn   |
| 10          | Barn #4         | 715 Cane Ridge Rd  | 28               |               |               | Adena Springs Broodmare Barn   |
| 11          | Barn #5         | 719 Cane Ridge Rd  | 28               |               |               | Adena Springs Broodmare Barn   |
| 12          | Barn #6         | 925 Cane Ridge Rd  | 28               |               |               | Adena Springs Broodmare Barn   |
| 13          | Barn #7         | 923 Cane Ridge Rd  | 28               |               |               | Adena Springs Broodmare Barn   |
| 14          | Run-In Shed #1  | 1457 Cane Ridge Rd | 3                |               |               | Adena Springs Run-In Shed      |
| 15          | Run-In Shed #2  | 1459 Cane Ridge Rd | 3                |               |               | Adena Springs Run-In Shed      |
| 16          | Run-In Shed #3  | 1461 Cane Ridge Rd | 3                |               |               | Adena Springs Run-In Shed      |
| 17          | Run-In Shed #4  | 1465 Cane Ridge Rd | 3                |               |               | Adena Springs Run-In Shed      |
| 18          | Run-In Shed #5  | 1467 Cane Ridge Rd | 3                |               |               | Adena Springs Run-In Shed      |
| 19          | Run-In Shed #6  | 1471 Cane Ridge Rd | 3                |               |               | Adena Springs Run-In Shed      |
| 20          | Run-In Shed #7  | 1473 Cane Ridge Rd | 3                |               |               | Adena Springs Run-In Shed      |
| 21          | Run-In Shed #8  | 1479 Cane Ridge Rd | 3                |               |               | Adena Springs Run-In Shed      |
| 22          | Run-In Shed #9  | 1491 Cane Ridge Rd | 3                |               |               | Adena Springs Run-In Shed      |
| 23          | Run-In Shed #10 | 1487 Cane Ridge Rd | 3                |               |               | Adena Springs Run-In Shed      |
| 24          | Manager         | 705 Cane Ridge Rd  |                  | 3             | 3.5           | Adena Springs Foreman House    |
| 25          | General Manager | 707 Cane Ridge Rd  |                  | 3             | 3.5           | Adena Springs                  |
|             |                 |                    |                  | J             |               | Farm Manager House             |
| 26          | Farm Manager    | 711 Cane Ridge Rd  |                  | 4             | 4             | Adena Springs                  |
|             |                 |                    |                  |               |               | General Manager House          |
| 27          | Manager         | 717 Cane Ridge Rd  |                  | 3             | 3.5           | Adena Springs Foreman House    |
| 28          | Manager         | 721 Cane Ridge Rd  |                  | 3             | 3.5           | Adena Springs Foreman House    |
| 29          | Employee        | 801 Cane Ridge Rd  |                  | 2             | 2             | Adena Springs 2 Bedroom House  |
| 30          | Employee        | 901 Cane Ridge Rd  |                  | 2             | 2             | Adena Springs 2 Bedroom House  |
| 31          | Employee        | 903 Cane Ridge Rd  |                  | 2             | 2             | Adena Springs 2 Bedroom House  |
| 32          | Employee        | 905 Cane Ridge Rd  |                  | 2             | 2             | Adena Springs 2 Bedroom House  |
| 33          | Employee        | 907 Cane Ridge Rd  |                  | 2             | 2             | Adena Springs 2 Bedroom House  |
| 34          | Employee        | 909 Cane Ridge Rd  |                  | 4             | 4             | Adena Springs 4 Bedroom House  |
| 35          | Employee        | 911 Cane Ridge Rd  |                  | 4             | 4             | Adena Springs 4 Bedroom House  |
| 36          | Employee        | 913 Cane Ridge Rd  |                  | 4             | 4             | Adena Springs 4 Bedroom House  |

| Bldg |                          |                    | No. of | No. of | No of |                               |
|------|--------------------------|--------------------|--------|--------|-------|-------------------------------|
| No.  | Building Name            | Address            | Stalls | Bed    | Bath  | Drawing Name                  |
| 37   | Employee                 | 915 Cane Ridge Rd  |        | 4      | 4     | Adena Springs 4 Bedroom House |
| 38   | Employee                 | 917 Cane Ridge Rd  |        | 4      | 4     | Adena Springs 4 Bedroom House |
| 39   | Employee                 | 919 Cane Ridge Rd  |        | 4      | 4     | Adena Springs 4 Bedroom House |
| 40   | Manager                  | 921 Cane Ridge Rd  |        | 3      | 3.5   | Adena Springs Foreman House   |
| 41   | Farm House - Life Estate | 958 Jackstown Rd   |        | 3      | 1     |                               |
| 42   | Manager                  | 1064 Jackstown Rd  |        | 3      | 3.5   | Adena Springs Foreman House   |
| 43   | Employee                 | 1455 Cane Ridge Rd |        | 2      | 2     | Adena Springs 2 Bedroom House |
| 44   | Manager                  | 1463 Cane Ridge Rd |        | 3      | 3.5   | Foreman House                 |
| 45   | Employee                 | 1475 Cane Ridge Rd |        | 2      | 2     | Adena Springs 2 Bedroom House |
| 46   | Employee                 | 1477 Cane Ridge Rd |        | 4      | 4     | Adena Springs 4 Bedroom House |
| 47   | Veterinarian             | 1485 Cane Ridge Rd |        | 3      | 3.5   | Adena Springs                 |
|      |                          |                    |        |        |       | Farm Manager House            |
| 48   | Main Entrance            |                    |        |        |       | Adena Spring                  |
|      |                          |                    |        |        |       | Main Entry Monument           |
| 49   | Guard House              |                    |        |        |       | Adena Springs Guard House     |
| 50   | Service Entrance 1       |                    |        |        |       | Adena Springs Svc Entrance    |
| 51   | Service Entrance 2       |                    |        |        |       | Adena Springs Svc Entrance    |
| 52   | Service Entrance 3       |                    |        |        |       | Adena Springs Svc Entrance    |
| 53   | Service Entrance 4       |                    |        |        |       | Adena Springs Svc Entrance    |