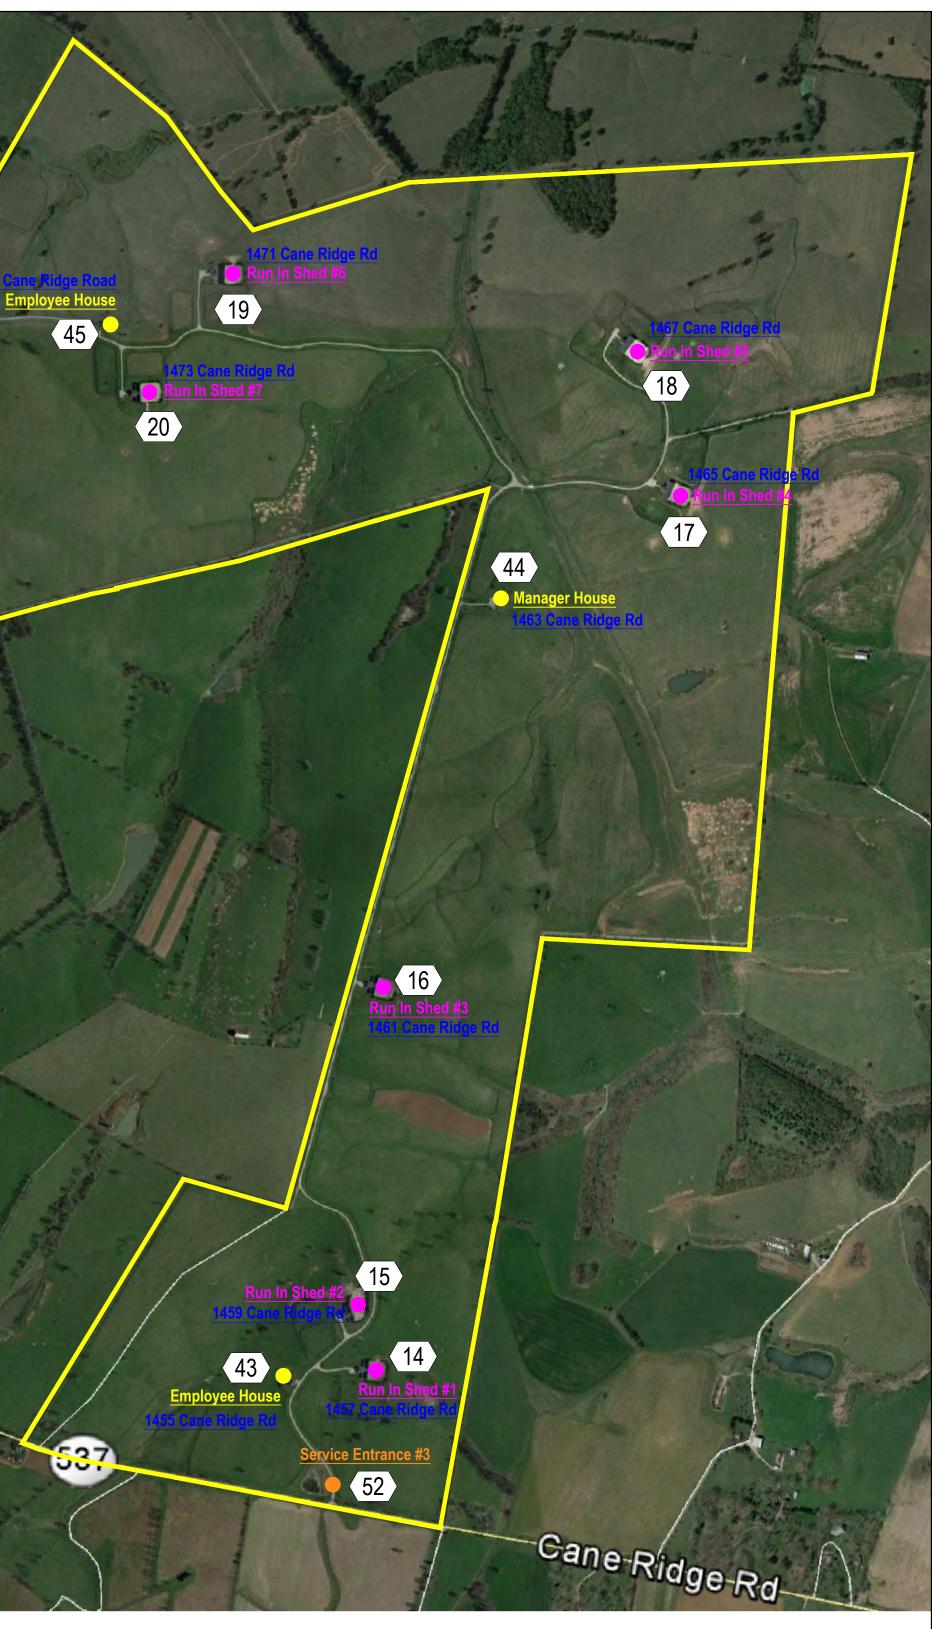

| Bldg<br>No. | Building Name   | Address            | No. of<br>Stalls | No. of<br>Bed | No of<br>Bath | Drawing Name                   |
|-------------|-----------------|--------------------|------------------|---------------|---------------|--------------------------------|
| 1           | Maintenance     |                    |                  |               |               | Adena Springs Maintenance Bldg |
| 2           | Pool House      |                    |                  |               |               | Adena Springs Pool House       |
| 3           | Hay Barn        |                    |                  |               |               | Adena Springs Hay Barn         |
| 4           | Straw Barn      |                    |                  |               |               | Adena Springs Hay Barn         |
| 5a          | Stallion Barn   | 702 Capa Pidgo Pd  | 14               |               |               | Adena Springs Stallion Barn    |
| 5b          | Hot Walker      | 703 Cane Ridge Rd  |                  |               |               | Adena Springs Hot Walker       |
| 6           | Isolation Barn  | 1483 Cane Ridge Rd | 5                |               |               | Adena Springs Isolation Barn   |
| 7           | Barn #1         | 709A Cane Ridge Rd | 28               |               |               | Adena Springs Broodmare Barn   |
| 8           | Barn #2         | 709B Cane Ridge Rd | 28               |               |               | Adena Springs Broodmare Barn   |
| 9           | Barn #3         | 713 Cane Ridge Rd  | 28               |               |               | Adena Springs Broodmare Barn   |
| 10          | Barn #4         | 715 Cane Ridge Rd  | 28               |               |               | Adena Springs Broodmare Barn   |
| 11          | Barn #5         | 719 Cane Ridge Rd  | 28               |               |               | Adena Springs Broodmare Barn   |
| 12          | Barn #6         | 925 Cane Ridge Rd  | 28               |               |               | Adena Springs Broodmare Barn   |
| 13          | Barn #7         | 923 Cane Ridge Rd  | 28               |               |               | Adena Springs Broodmare Barn   |
| 14          | Run-In Shed #1  | 1457 Cane Ridge Rd | 3                |               |               | Adena Springs Run-In Shed      |
| 15          | Run-In Shed #2  | 1459 Cane Ridge Rd | 3                |               |               | Adena Springs Run-In Shed      |
| 16          | Run-In Shed #3  | 1461 Cane Ridge Rd | 3                |               |               | Adena Springs Run-In Shed      |
| 17          | Run-In Shed #4  | 1465 Cane Ridge Rd | 3                |               |               | Adena Springs Run-In Shed      |
| 18          | Run-In Shed #5  | 1467 Cane Ridge Rd | 3                |               |               | Adena Springs Run-In Shed      |
| 19          | Run-In Shed #6  | 1471 Cane Ridge Rd | 3                |               |               | Adena Springs Run-In Shed      |
| 20          | Run-In Shed #7  | 1473 Cane Ridge Rd | 3                |               |               | Adena Springs Run-In Shed      |
| 21          | Run-In Shed #8  | 1479 Cane Ridge Rd | 3                |               |               | Adena Springs Run-In Shed      |
| 22          | Run-In Shed #9  | 1491 Cane Ridge Rd | 3                |               |               | Adena Springs Run-In Shed      |
| 23          | Run-In Shed #10 | 1487 Cane Ridge Rd | 3                |               |               | Adena Springs Run-In Shed      |
| 24          | Manager         | 705 Cane Ridge Rd  |                  | 3             | 3.5           | Adena Springs Foreman House    |
| 25          | General Manager | 707 Cane Ridge Rd  |                  | 3             | 3.5           | Adena Springs                  |
|             |                 |                    |                  | J             |               | Farm Manager House             |
| 26          | Farm Manager    | 711 Cane Ridge Rd  |                  | 4             | 4             | Adena Springs                  |
|             |                 |                    |                  |               |               | General Manager House          |
| 27          | Manager         | 717 Cane Ridge Rd  |                  | 3             | 3.5           | Adena Springs Foreman House    |
| 28          | Manager         | 721 Cane Ridge Rd  |                  | 3             | 3.5           | Adena Springs Foreman House    |
| 29          | Employee        | 801 Cane Ridge Rd  |                  | 2             | 2             | Adena Springs 2 Bedroom House  |
| 30          | Employee        | 901 Cane Ridge Rd  |                  | 2             | 2             | Adena Springs 2 Bedroom House  |
| 31          | Employee        | 903 Cane Ridge Rd  |                  | 2             | 2             | Adena Springs 2 Bedroom House  |
| 32          | Employee        | 905 Cane Ridge Rd  |                  | 2             | 2             | Adena Springs 2 Bedroom House  |
| 33          | Employee        | 907 Cane Ridge Rd  |                  | 2             | 2             | Adena Springs 2 Bedroom House  |
| 34          | Employee        | 909 Cane Ridge Rd  |                  | 4             | 4             | Adena Springs 4 Bedroom House  |
| 35          | Employee        | 911 Cane Ridge Rd  |                  | 4             | 4             | Adena Springs 4 Bedroom House  |
| 36          | Employee        | 913 Cane Ridge Rd  |                  | 4             | 4             | Adena Springs 4 Bedroom House  |

| Bldg |                          |                    | No. of | No. of | No of |                               |
|------|--------------------------|--------------------|--------|--------|-------|-------------------------------|
| No.  | Building Name            | Address            | Stalls | Bed    | Bath  | Drawing Name                  |
| 37   | Employee                 | 915 Cane Ridge Rd  |        | 4      | 4     | Adena Springs 4 Bedroom House |
| 38   | Employee                 | 917 Cane Ridge Rd  |        | 4      | 4     | Adena Springs 4 Bedroom House |
| 39   | Employee                 | 919 Cane Ridge Rd  |        | 4      | 4     | Adena Springs 4 Bedroom House |
| 40   | Manager                  | 921 Cane Ridge Rd  |        | 3      | 3.5   | Adena Springs Foreman House   |
| 41   | Farm House - Life Estate | 958 Jackstown Rd   |        | 3      | 1     |                               |
| 42   | Manager                  | 1064 Jackstown Rd  |        | 3      | 3.5   | Adena Springs Foreman House   |
| 43   | Employee                 | 1455 Cane Ridge Rd |        | 2      | 2     | Adena Springs 2 Bedroom House |
| 44   | Manager                  | 1463 Cane Ridge Rd |        | 3      | 3.5   | Foreman House                 |
| 45   | Employee                 | 1475 Cane Ridge Rd |        | 2      | 2     | Adena Springs 2 Bedroom House |
| 46   | Employee                 | 1477 Cane Ridge Rd |        | 4      | 4     | Adena Springs 4 Bedroom House |
| 47   | Veterinarian             | 1485 Cane Ridge Rd |        | 3      | 3.5   | Adena Springs                 |
|      |                          |                    |        |        |       | Farm Manager House            |
| 48   | Main Entrance            |                    |        |        |       | Adena Spring                  |
|      |                          |                    |        |        |       | Main Entry Monument           |
| 49   | Guard House              |                    |        |        |       | Adena Springs Guard House     |
| 50   | Service Entrance 1       |                    |        |        |       | Adena Springs Svc Entrance    |
| 51   | Service Entrance 2       |                    |        |        |       | Adena Springs Svc Entrance    |
| 52   | Service Entrance 3       |                    |        |        |       | Adena Springs Svc Entrance    |
| 53   | Service Entrance 4       |                    |        |        |       | Adena Springs Svc Entrance    |