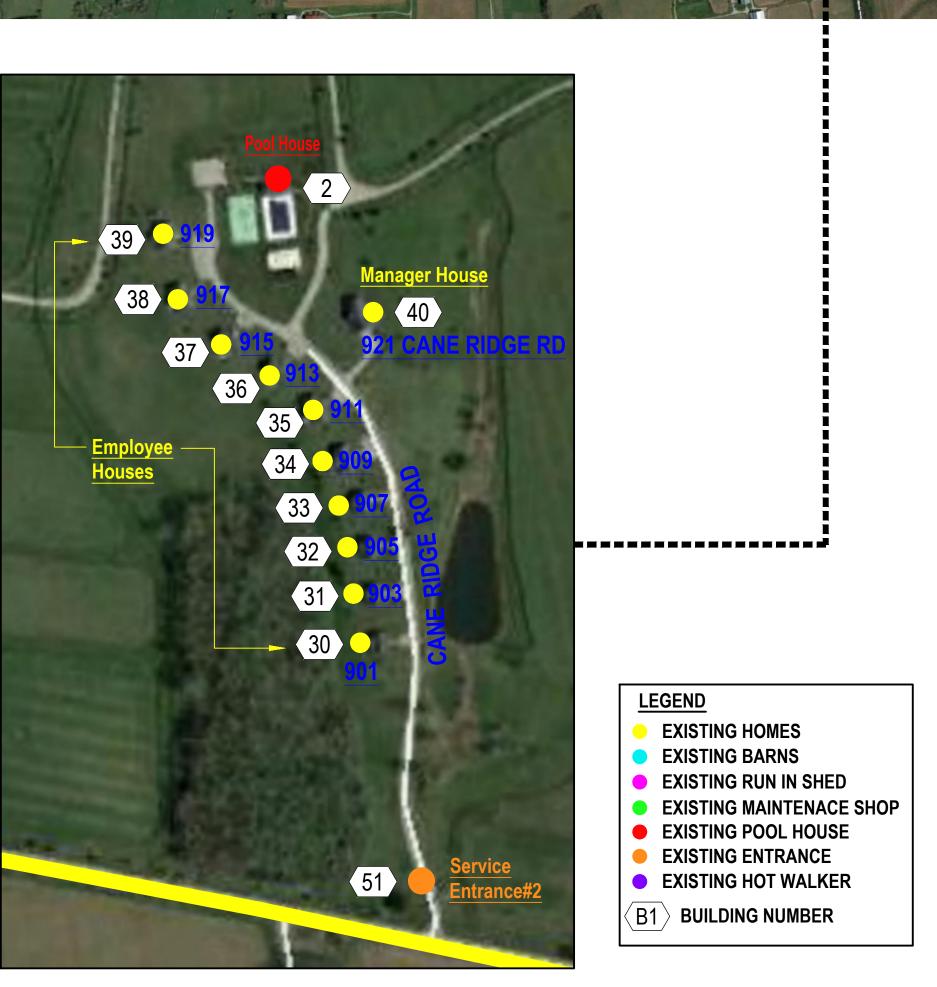

| Bldg<br>No. | Building Name   | Address            | No. of<br>Stalls | No. of<br>Bed | No of<br>Bath | Drawing Name                   |
|-------------|-----------------|--------------------|------------------|---------------|---------------|--------------------------------|
| 1           | Maintenance     |                    |                  |               |               | Adena Springs Maintenance Bldg |
| 2           | Pool House      |                    |                  |               |               | Adena Springs Pool House       |
| 3           | Hay Barn        |                    |                  |               |               | Adena Springs Hay Barn         |
| 4           | Straw Barn      |                    |                  |               |               | Adena Springs Hay Barn         |
| 5a          | Stallion Barn   | 702 Capa Pidgo Pd  | 14               |               |               | Adena Springs Stallion Barn    |
| 5b          | Hot Walker      | 703 Cane Ridge Rd  |                  |               |               | Adena Springs Hot Walker       |
| 6           | Isolation Barn  | 1483 Cane Ridge Rd | 5                |               |               | Adena Springs Isolation Barn   |
| 7           | Barn #1         | 709A Cane Ridge Rd | 28               |               |               | Adena Springs Broodmare Barn   |
| 8           | Barn #2         | 709B Cane Ridge Rd | 28               |               |               | Adena Springs Broodmare Barn   |
| 9           | Barn #3         | 713 Cane Ridge Rd  | 28               |               |               | Adena Springs Broodmare Barn   |
| 10          | Barn #4         | 715 Cane Ridge Rd  | 28               |               |               | Adena Springs Broodmare Barn   |
| 11          | Barn #5         | 719 Cane Ridge Rd  | 28               |               |               | Adena Springs Broodmare Barn   |
| 12          | Barn #6         | 925 Cane Ridge Rd  | 28               |               |               | Adena Springs Broodmare Barn   |
| 13          | Barn #7         | 923 Cane Ridge Rd  | 28               |               |               | Adena Springs Broodmare Barn   |
| 14          | Run-In Shed #1  | 1457 Cane Ridge Rd | 3                |               |               | Adena Springs Run-In Shed      |
| 15          | Run-In Shed #2  | 1459 Cane Ridge Rd | 3                |               |               | Adena Springs Run-In Shed      |
| 16          | Run-In Shed #3  | 1461 Cane Ridge Rd | 3                |               |               | Adena Springs Run-In Shed      |
| 17          | Run-In Shed #4  | 1465 Cane Ridge Rd | 3                |               |               | Adena Springs Run-In Shed      |
| 18          | Run-In Shed #5  | 1467 Cane Ridge Rd | 3                |               |               | Adena Springs Run-In Shed      |
| 19          | Run-In Shed #6  | 1471 Cane Ridge Rd | 3                |               |               | Adena Springs Run-In Shed      |
| 20          | Run-In Shed #7  | 1473 Cane Ridge Rd | 3                |               |               | Adena Springs Run-In Shed      |
| 21          | Run-In Shed #8  | 1479 Cane Ridge Rd | 3                |               |               | Adena Springs Run-In Shed      |
| 22          | Run-In Shed #9  | 1491 Cane Ridge Rd | 3                |               |               | Adena Springs Run-In Shed      |
| 23          | Run-In Shed #10 | 1487 Cane Ridge Rd | 3                |               |               | Adena Springs Run-In Shed      |
| 24          | Manager         | 705 Cane Ridge Rd  |                  | 3             | 3.5           | Adena Springs Foreman House    |
| 25          | General Manager | 707 Cane Ridge Rd  |                  | 3             | 3.5           | Adena Springs                  |
|             |                 |                    |                  | J             |               | Farm Manager House             |
| 26          | Farm Manager    | 711 Cane Ridge Rd  |                  | 4             | 4             | Adena Springs                  |
|             |                 |                    |                  |               |               | General Manager House          |
| 27          | Manager         | 717 Cane Ridge Rd  |                  | 3             | 3.5           | Adena Springs Foreman House    |
| 28          | Manager         | 721 Cane Ridge Rd  |                  | 3             | 3.5           | Adena Springs Foreman House    |
| 29          | Employee        | 801 Cane Ridge Rd  |                  | 2             | 2             | Adena Springs 2 Bedroom House  |
| 30          | Employee        | 901 Cane Ridge Rd  |                  | 2             | 2             | Adena Springs 2 Bedroom House  |
| 31          | Employee        | 903 Cane Ridge Rd  |                  | 2             | 2             | Adena Springs 2 Bedroom House  |
| 32          | Employee        | 905 Cane Ridge Rd  |                  | 2             | 2             | Adena Springs 2 Bedroom House  |
| 33          | Employee        | 907 Cane Ridge Rd  |                  | 2             | 2             | Adena Springs 2 Bedroom House  |
| 34          | Employee        | 909 Cane Ridge Rd  |                  | 4             | 4             | Adena Springs 4 Bedroom House  |
| 35          | Employee        | 911 Cane Ridge Rd  |                  | 4             | 4             | Adena Springs 4 Bedroom House  |
| 36          | Employee        | 913 Cane Ridge Rd  |                  | 4             | 4             | Adena Springs 4 Bedroom House  |

| Bldg |                          |                    | No. of | No. of | No of |                               |
|------|--------------------------|--------------------|--------|--------|-------|-------------------------------|
| No.  | Building Name            | Address            | Stalls | Bed    | Bath  | Drawing Name                  |
| 37   | Employee                 | 915 Cane Ridge Rd  |        | 4      | 4     | Adena Springs 4 Bedroom House |
| 38   | Employee                 | 917 Cane Ridge Rd  |        | 4      | 4     | Adena Springs 4 Bedroom House |
| 39   | Employee                 | 919 Cane Ridge Rd  |        | 4      | 4     | Adena Springs 4 Bedroom House |
| 40   | Manager                  | 921 Cane Ridge Rd  |        | 3      | 3.5   | Adena Springs Foreman House   |
| 41   | Farm House - Life Estate | 958 Jackstown Rd   |        | 3      | 1     |                               |
| 42   | Manager                  | 1064 Jackstown Rd  |        | 3      | 3.5   | Adena Springs Foreman House   |
| 43   | Employee                 | 1455 Cane Ridge Rd |        | 2      | 2     | Adena Springs 2 Bedroom House |
| 44   | Manager                  | 1463 Cane Ridge Rd |        | 3      | 3.5   | Foreman House                 |
| 45   | Employee                 | 1475 Cane Ridge Rd |        | 2      | 2     | Adena Springs 2 Bedroom House |
| 46   | Employee                 | 1477 Cane Ridge Rd |        | 4      | 4     | Adena Springs 4 Bedroom House |
| 47   | Veterinarian             | 1485 Cane Ridge Rd |        | 3      | 3.5   | Adena Springs                 |
|      |                          |                    |        |        |       | Farm Manager House            |
| 48   | Main Entrance            |                    |        |        |       | Adena Spring                  |
|      |                          |                    |        |        |       | Main Entry Monument           |
| 49   | Guard House              |                    |        |        |       | Adena Springs Guard House     |
| 50   | Service Entrance 1       |                    |        |        |       | Adena Springs Svc Entrance    |
| 51   | Service Entrance 2       |                    |        |        |       | Adena Springs Svc Entrance    |
| 52   | Service Entrance 3       |                    |        |        |       | Adena Springs Svc Entrance    |
| 53   | Service Entrance 4       |                    |        |        |       | Adena Springs Svc Entrance    |